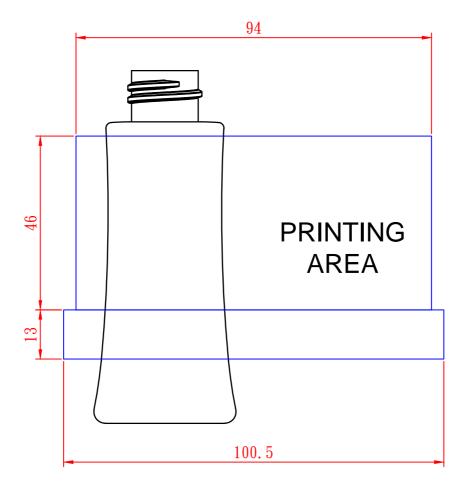

## TTI0030PB0

設計圖稿注意事項/Note for artwork designers:

- 1. 此圖為1:1比例,請標註印刷稿件距離瓶底的距離
  - This printing area is in 1:1 scale. Please mark the distance of art from bottom line 法模式的财务 (CDIGOINE)
- 2. 請標註印刷色的Pantone色號(GP1601N版)
  - Please mark printing color with Pantone color code (Pantone version: GP1601N)
- 3. 請於提供設計稿件前將檔案轉曲線
  - Please make sure artwork is fully outlined before you submit it
- 4. 設計稿件請提供ai檔及pdf 檔
  - Please provide artwork in both ai & pdf format.
- 5. 印刷上下左右位移公差約2mm
  - Location tolerance is about 2mm (Horizon and Vertical)
- 6. 根據瓶型差異,有些情況需要一次以上的印刷工序來完成單色的圖稿設計。印刷次數及費用需待稿件收到後確認。 Depends on the bottle shape, it may need more than one pass of printing per color. Printing cost will be confirmed once artwork is received and finalized.