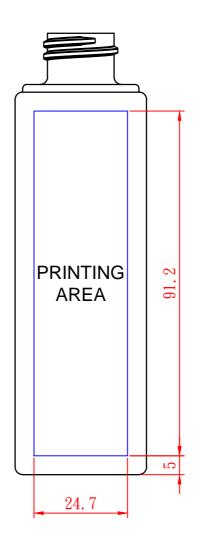

## TTS0090PB0

設計圖稿注意事項/Note for artwork designers:

1. 此圖為1:1比例,請標註印刷稿件距離瓶底的距離

- This printing area is in 1:1 scale. Please mark the distance of art from bottom line 2. 請標註印刷色的Pantone色號(GP1601N版)
- Please mark printing color with Pantone color code (Pantone version: GP1601N) 3. 請於提供設計稿件前將檔案轉曲線
- Please make sure artwork is fully outlined before you submit it
- 4. 設計稿件请提供ai檔及pdf 檔 Please provide artwork in both ai & pdf format.
- 5. 印刷上下左右位移公差約2mm
- Location tolerance is about 2mm (Horizon and Vertical)
- 6. 根據瓶型差異,有些情況需要一次以上的印刷工序來完成單色的圖稿設計。印刷次數及費用需待稿件收到後確認。
- Depends on the bottle shape, it may need more than one pass of printing per color. Printing cost will be confirmed once artwork is received and finalized.